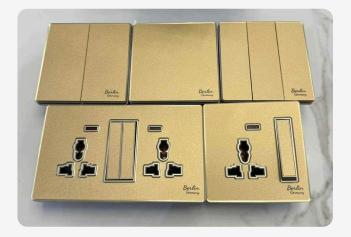

## STANDARD WALL SOCKETS

Standard Wall Socket Commonly used in homes and offices, standard wall sockets provide a reliable connection for various appliances. They typically accommodate plugs for devices such as lamps, computers, and kitchen appliances, operating on standard voltages like 110V or 220V depending on the region.9

STANDARD WALL SOCKETS

NGN 2,000-12,800

USB WALL SOCKET NGN 1,150- 27,000

WEATHER PROCTECTORS NGN 7,300-46,000

**Versatile and Reliable:** Offers 13A power delivery and USB ports with up to 2.4A fast charging, supporting various devices for indoor and outdoor use.