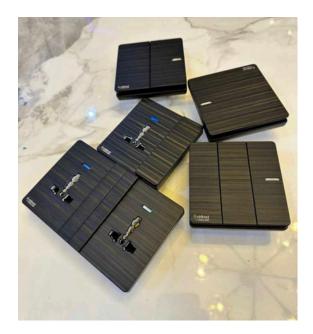

## STANDARD WALL SOCKETS

Standard Wall Socket Commonly used in homes and offices, standard wall sockets provide a reliable connection for various appliances. They typically accommodate plugs for devices such as lamps, computers, and kitchen appliances, operating on standard voltages like 110V or 220V depending on the region.9

### **USB WALL SOCKETS**

These sockets integrate USB ports alongside traditional outlets, allowing direct charging of devices like smartphones and tablets without adapters. They are ideal for modern homes where multiple devices need charging simultaneously.

## **SMART SOCKETS**

Smart sockets connect to Wi-Fi, enabling remote control of plugged-in devices via smartphone apps or voice commands. They often include features like energy monitoring and scheduling, making them suitable for smart home setups.