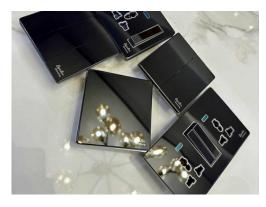

## **SMART SOCKETS**

Smart sockets connect to Wi-Fi, enabling remote control of plugged-in devices via smartphone apps or voice commands. They often include features like energy monitoring and scheduling, making them suitable for smart home setups.

# SURGE PROTECTOR SOCKET.

A surge protector socket is a smart device that allows you to plug in multiple electronics while protecting them from sudden power surges. These surges can occur due to lightning strikes or electrical issues, potentially damaging your devices.

The surge protector works by redirecting excess voltage to the ground, ensuring your appliances receive stable power while protecting devices from voltage spikes and surges, which can damage sensitive equipment.