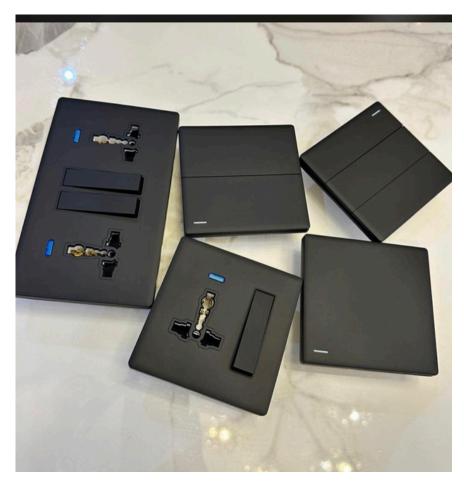

## STANDARD WALL SOCKETS

Standard Wall Socket Commonly used in homes and offices, standard wall sockets provide a reliable connection for various appliances. They typically accommodate plugs for devices such as lamps, computers, and kitchen appliances, operating on standard voltages like 110V or 220V depending on the region.9

### **USB WALL SOCKETS**

These sockets integrate USB ports alongside traditional outlets, allowing direct charging of devices like smartphones and tablets without adapters. They are ideal for modern homes where multiple devices need charging simultaneously.

## **SMART SOCKETS**

Smart sockets connect to Wi-Fi, enabling remote control of plugged-in devices via smartphone apps or voice commands. They often include features like energy monitoring and scheduling, making them suitable for smart home setups.