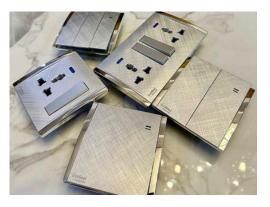

## STANDARD WALL SOCKETS

Standard Wall Socket Commonly used in homes and offices, standard wall sockets provide a reliable connection for various appliances. They typically accommodate plugs for devices such as lamps, computers, and kitchen appliances, operating on standard voltages like 110V or 220V depending on the region.9

### **USB WALL SOCKETS**

These sockets integrate USB ports alongside traditional outlets, allowing direct charging of devices like smartphones and tablets without adapters. They are ideal for modern homes where multiple devices need charging simultaneously.