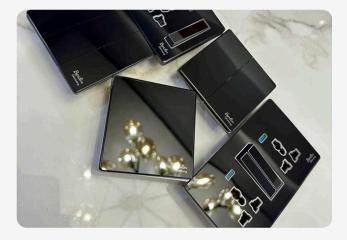

# SURGE PROTECTOR SOCKET.

A surge protector socket is a smart device that allows you to plug in multiple electronics while protecting them from sudden power surges. These surges can occur due to lightning strikes or electrical issues, potentially damaging your devices.

The surge protector works by redirecting excess voltage to the ground, ensuring your appliances receive stable power while protecting devices from voltage spikes and surges, which can damage sensitive equipment.