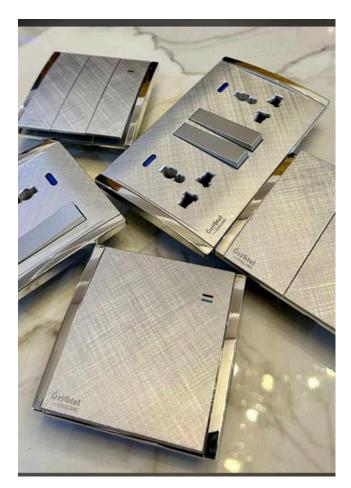

## STANDARD WALL SOCKETS

Standard Wall Socket Commonly used in homes and offices, standard wall sockets provide a reliable connection for various appliances. They typically accommodate plugs for devices such as lamps, computers, and kitchen appliances, operating on standard voltages like 110V or 220V depending on the region.9

### **USB WALL SOCKETS**

These sockets integrate USB ports alongside traditional outlets, allowing direct charging of devices like smartphones and tablets without adapters. They are ideal for modern homes where multiple devices need charging simultaneously.

## **SMART SOCKETS**

Smart sockets connect to Wi-Fi, enabling remote control of plugged-in devices via smartphone apps or voice commands. They often include features like energy monitoring and scheduling, making them suitable for smart home setups.