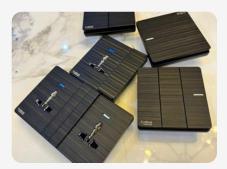

## **SMART SOCKETS**

Smart sockets connect to Wi-Fi, enabling remote control of plugged-in devices via smartphone apps or voice commands. They often include features like energy monitoring and scheduling, making them suitable for smart home setups.