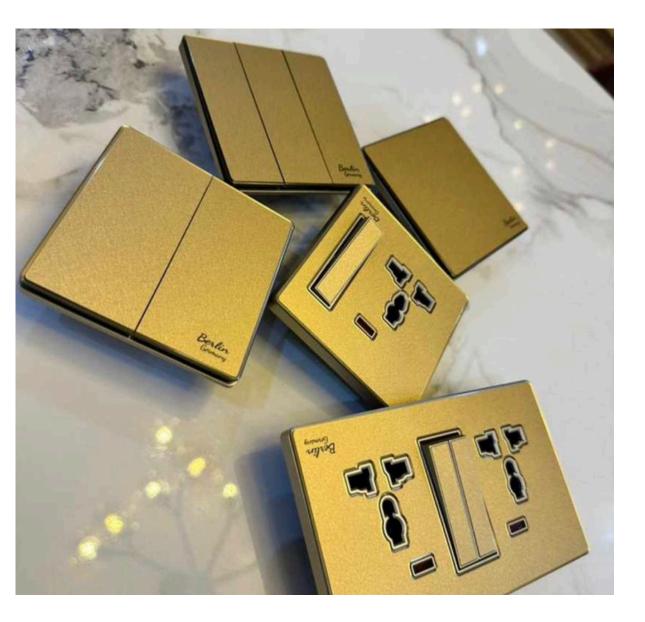

## STANDARD WALL SOCKETS

Standard Wall Socket Commonly used in homes and offices, standard wall sockets provide a reliable connection for various appliances. They typically accommodate plugs for devices such as lamps, computers, and kitchen appliances, operating on standard voltages like 110V or 220V depending on the region.9

### **USB WALL SOCKETS**

These sockets integrate USB ports alongside traditional outlets, allowing direct charging of devices like smartphones and tablets without adapters. They are ideal for modern homes where multiple devices need charging simultaneously.

## **SMART SOCKETS**

Smart sockets connect to Wi-Fi, enabling remote control of plugged-in devices via smartphone apps or voice commands. They often include features like energy monitoring and scheduling, making them suitable for smart home setups.

## WEATHER PROECTOR SOCKETS

Weather-Protected Wall Socket: Designed for outdoor use, these sockets feature protective covers to shield against moisture and dust. They are essential for powering outdoor equipment like garden lights or tools, ensuring safety and durability in harsh weather conditions.

# SURGE PROTECTOR SOCKET.

A surge protector socket is a smart device that allows you to plug in multiple electronics while protecting them from sudden power surges. These surges can occur due to lightning strikes or electrical issues, potentially damaging your devices.