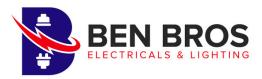

## STANDARD WALL SOCKETS

Standard Wall Socket Commonly used in homes and offices, standard wall sockets provide a reliable connection for various appliances. They typically accommodate plugs for devices such as lamps, computers, and kitchen appliances, operating on standard voltages like 110V or 220V depending on the region.9

### **USB WALL SOCKETS**

These sockets integrate USB ports alongside traditional outlets, allowing direct charging of devices like smartphones and tablets without adapters. They are ideal for modern homes where multiple devices need charging simultaneously.

## **SMART SOCKETS**

Smart sockets connect to Wi-Fi, enabling remote control of plugged-in devices via smartphone apps or voice commands. They often include features like energy monitoring and scheduling, making them suitable for smart home setups.

## WEATHER PROECTOR SOCKETS

Weather-Protected Wall Socket: Designed for outdoor use, these sockets feature protective covers to shield against moisture and dust. They are essential for powering outdoor equipment like garden lights or tools, ensuring safety and durability in harsh weather conditions.

# SURGE PROTECTOR SOCKET.

A surge protector socket is a smart device that allows you to plug in multiple electronics while protecting them from sudden power surges. These surges can occur due to lightning strikes or electrical issues, potentially damaging your devices.