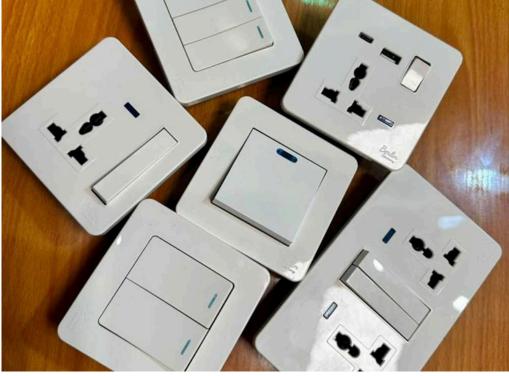

# PRODUCT OVERVIEW

The socket is an essential electrical component used to connect devices to a power supply. It is typically mounted on walls and comes in various designs and configurations to accommodate different plug types.

Our sockets are designed to provide a safe and reliable connection for electrical devices, allowing users to power items such as lamps, appliances, and electronics. They can vary in amperage ratings, commonly ranging from 6A to 16A, depending on the application.

## STANDARD WALL SOCKETS

Standard Wall Socket Commonly used in homes and offices, standard wall sockets provide a reliable connection for various appliances. They typically accommodate plugs for devices such as lamps, computers, and kitchen appliances, operating on standard voltages like 110V or 220V depending on the region.9