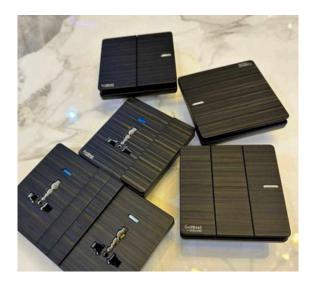

## STANDARD WALL SOCKETS

Standard Wall Socket Commonly used in homes and offices, standard wall sockets provide a reliable connection for various appliances. They typically accommodate plugs for devices such as lamps, computers, and kitchen appliances, operating on standard voltages like 110V or 220V depending on the region.9

### **USB WALL SOCKETS**

These sockets integrate USB ports alongside traditional outlets, allowing direct charging of devices like smartphones and tablets without adapters. They are ideal for modern homes where multiple devices need charging simultaneously.

## **SMART SOCKETS**

Smart sockets connect to Wi-Fi, enabling remote control of plugged-in devices via smartphone apps or voice commands. They often include features like energy monitoring and scheduling, making them suitable for smart home setups.