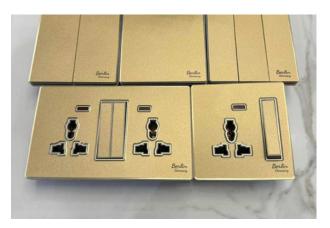

## STANDARD WALL SOCKETS

Standard Wall Socket Commonly used in homes and offices, standard wall sockets provide a reliable connection for various appliances. They typically accommodate plugs for devices such as lamps, computers, and kitchen appliances, operating on standard voltages like 110V or 220V depending on the region.9

### **USB WALL SOCKETS**

These sockets integrate USB ports alongside traditional outlets, allowing direct charging of devices like smartphones and tablets without adapters. They are ideal for modern homes where multiple devices need charging simultaneously.

## **SMART SOCKETS**

Smart sockets connect to Wi-Fi, enabling remote control of plugged-in devices via smartphone apps or voice commands. They often include features like energy monitoring and scheduling, making them suitable for smart home setups.