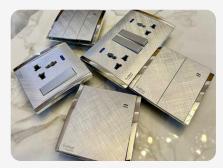

## STANDARD WALL SOCKETS

Standard Wall Socket Commonly used in homes and offices, standard wall sockets provide a reliable connection for various appliances. They typically accommodate plugs for devices such as lamps, computers, and kitchen appliances, operating on standard voltages like 110V or 220V depending on the region.9

### **USB WALL SOCKETS**

These sockets integrate USB ports alongside traditional outlets, allowing direct charging of devices like smartphones and tablets without adapters. They are ideal for modern homes where multiple devices need charging simultaneously.

## **SMART SOCKETS**

Smart sockets connect to Wi-Fi, enabling remote control of plugged-in devices via smartphone apps or voice commands. They often include features like energy monitoring and scheduling, making them suitable for smart home setups.