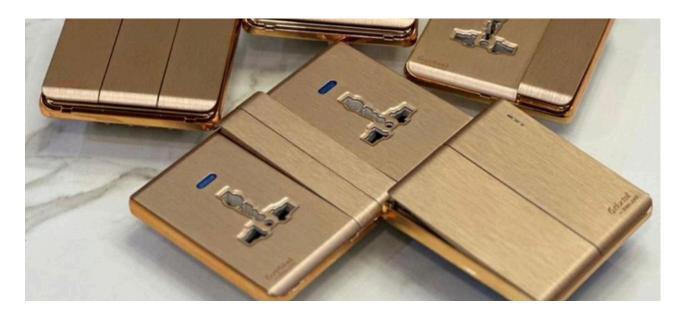

## STANDARD WALL SOCKETS

Standard Wall Socket Commonly used in homes and offices, standard wall sockets provide a reliable connection for various appliances. They typically accommodate plugs for devices such as lamps, computers, and kitchen appliances, operating on standard voltages like 110V or 220V depending on the region.9

### **USB WALL SOCKETS**

These sockets integrate USB ports alongside traditional outlets, allowing direct charging of devices like smartphones and tablets without adapters. They are ideal for modern homes where multiple devices need charging simultaneously.

## **SMART SOCKETS**

Smart sockets connect to Wi-Fi, enabling remote control of plugged-in devices via smartphone apps or voice commands. They often include features like energy monitoring and scheduling, making them suitable for smart home setups.