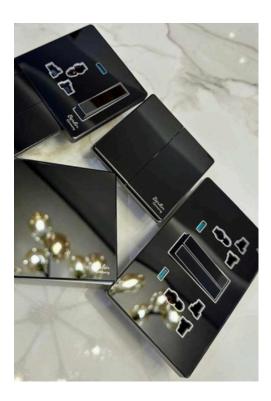

## STANDARD WALL SOCKETS

Standard Wall Socket Commonly used in homes and offices, standard wall sockets provide a reliable connection for various appliances. They typically accommodate plugs for devices such as lamps, computers, and kitchen appliances, operating on standard voltages like 110V or 220V depending on the region.9

### **USB WALL SOCKETS**

These sockets integrate USB ports alongside traditional outlets, allowing direct charging of devices like smartphones and tablets without adapters. They are ideal for modern homes where multiple devices need charging simultaneously.

## **SMART SOCKETS**

Smart sockets connect to Wi-Fi, enabling remote control of plugged-in devices via smartphone apps or voice commands. They often include features like energy monitoring and scheduling, making them suitable for smart home setups.

## WEATHER PROECTOR SOCKETS

Weather-Protected Wall Socket: Designed for outdoor use, these sockets feature protective covers to shield against moisture and dust. They are essential for powering outdoor equipment like garden lights or tools, ensuring safety and durability in harsh weather conditions.

# SURGE PROTECTOR SOCKET.

A surge protector socket is a smart device that allows you to plug in multiple electronics while protecting them from sudden power surges. These surges can occur due to lightning strikes or electrical issues, potentially damaging your devices.